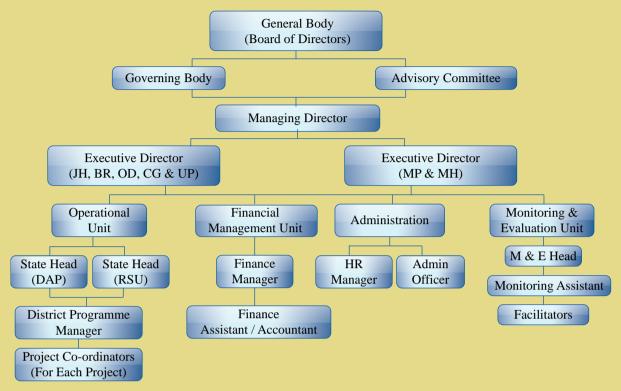

## **Organizational Structure - Organogram**

SARDA follows Functional Organization Structure where each Functional Unit handles different aspects of products and services. The Functional Units being:

- 1. Administration Unit
- 2. Operational Unit
- 3. Financial Management Unit
- 4. Monitoring & Evaluation Unit

Operational unit is responsible for the execution of awarded assignments to SARDA, accomplishes its task under three different functional Units:-