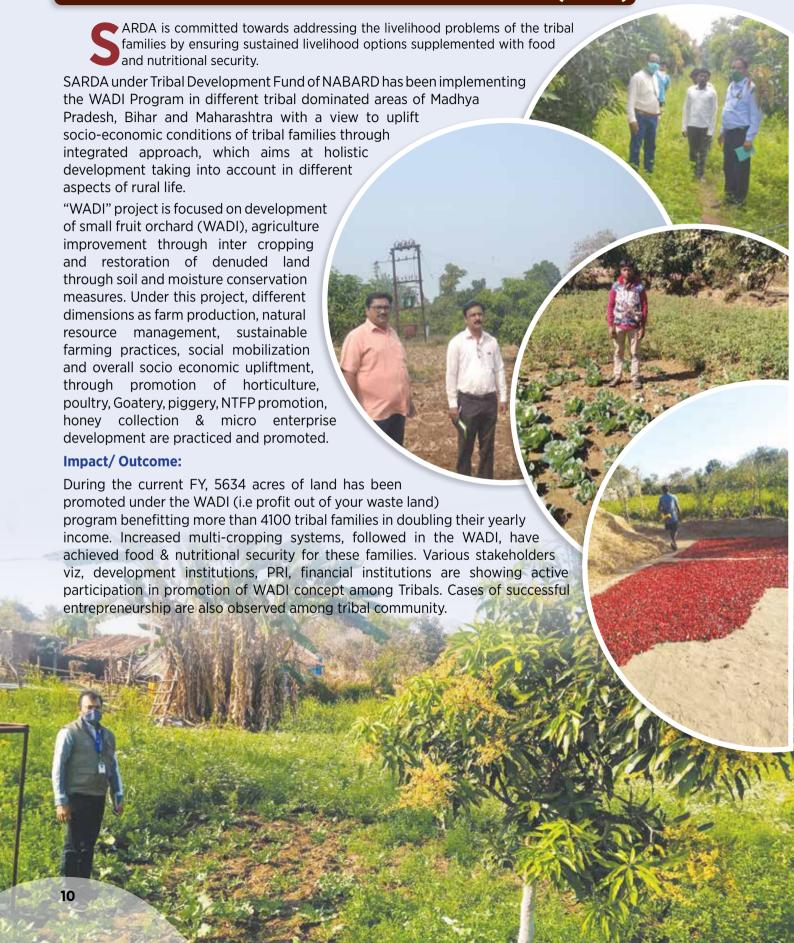

## INTERGRATED TRIBAL DEVELOPMENT PROGRAM (WADI)

# SOCIAL ACTION FOR RURAL DEVELOPMENT ...illuminating Rural India