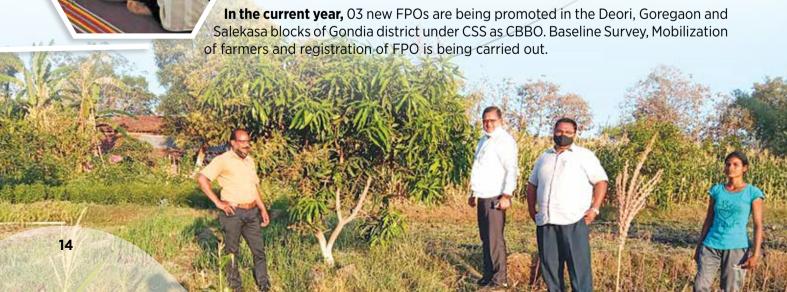

ned and digitized on the NABFPO Portal as well.

**In the current year** with the support of NABARD, 03 new FPOs are being promoted in the Waraseoni block of Balaghat district and Mawai & Bijadandi blocks of Mandla district under the CSS

as CBBO.

**4. In Maharashtra,** SARDA has promoted 02 FPOs with its own fund in the Gondia and Gadchiroli districts of the state. 04 FPOs are being promoted in the State with the support of NABARD in the Wadsa and Armori blocks of Gadchiroli district and Arjuni Moregaon and Deori blocks of Gondia District under PODF. It has procured its business license for seed and fertilizers trading. Input-Output survey has been completed. Major crops of these FPOs are mostly Oranges, Moringa, Papaya, Kodo, Kutki, Ragi etc. FPOs have been digitized on NABFPO Portal.



...illuminating Rural India



A separate website www.sardaindiafpo.org has been designed and being operated to capture and share the updates of FPO among the farmers and other stakeholders. All the FPO promoted by SARDA has been successfully carrying out businesses in large volume and some FPOs are even achieving its credentials by making its turnover around 1 crore till March 2021 and sharing the profit among each of its members. State wise FPOs are being digitized on NABFPO Portal. As per their grading most of the FPOs of Madhya Pradesh are of **Category A** along with its APMC, e-NAM, and may more registrations. More number of members is accepting the membership of the FPOs, resulting in increase in overall scale and profitability of the FPOs.

#### **Project Profile:**

| S.<br>No |