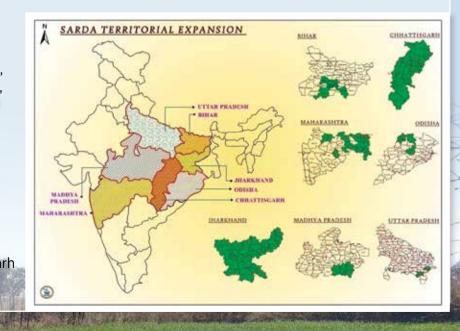

SARDA is currently witnessing its presence in 7 states including Jharkhand, Bihar, Madhya Pradesh, Chhattisgarh, Maharashtra, Odisha and Uttar Pradesh spreading across 76 districts, 330 blocks and covering more than 35000 indigenous & tribal families in around 5900 villages. For the progress made during the FY 2020-21, we are grateful to all funding agencies for their constant support and we believe that our donors will continue their support in coming years. I express my deep sense of appreciation for all my colleagues for their sincere efforts and contribution in achieving organization's goal. I also thank to our Governing Board, and our stakeholders for providing guidance and support to us throughout the year.

## **Development Interventions**

evelopmental interventions are designed to target key developmental areas to bring out the considerable change in the lives of deprived community.

SARDA is currently witnessing its presence in 7 states including Jharkhand, Bihar, Madhya Pradesh, Chhattisgarh, Maharashtra, Odisha and Uttar Pradesh spreading across 76 districts, 330 blocks and covering more than 5900 villages. SARDA aspire at expanding its outreach to all the states of India within this decade. SARDA aims at providing its services in bringing out the deprived section of the society from the vicious circle of poverty and hunger through its development model and approach. Social Action for Rural Development (SARDA) has been relentlessly working on developmental issues, since its inception in the year 2001, and is providing its technical expertise to various clients including Central and State Government, different departments, Autonomous Agencies, Corporate and other Independent Agencies.