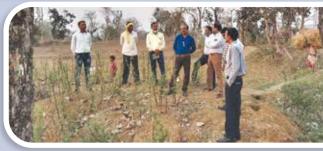

## WATERSHED DEVELOPMENT PROGRAM

ith an objective to restore the ecological balance by harnessing, conservation and development of degraded natural resources such as soil, vegetative cover and water through prevention of soil runoff, regeneration of natural vegetation, rain water harvesting and recharge of the ground water table, SARDA, with support of NABARD and State Government has been implementing six area-based watershed program for development of wastelands/degraded lands, namely Integrated Watershed Management Program (IWMP), RIDF & WDF program is being executed in States of Jharkhand, Bihar, Uttar Pradesh and Madhya Pradesh.

NABARD supported Watershed Development Program is being implemented by Social Action for Rural

Development (SARDA) at Khizarsarai block of Gaya district in Bihar (Hemara Watershed), Rajgarh block of Mirzapur district in Uttar Pradesh (Jogernala Watershed) and as well as in Baihar Block of Balaghat District in Madhya Pradesh. The project is expected to result in better informed farmers about watershed components and modern farming system and treatment of non-arable land and crop improvement program in arable land. This will boost food security and climate change mitigation measures in the state and in the long run will provide sustainable environment and lifestyle. In the ongoing Capacity Building Phase (CBP), various community mobilization activities like village watershed committee formation and four days "Shramdan" activity, watershed exposure visits etc are conducted in participatory mode in Hemara and Jogernala Watershed areas.