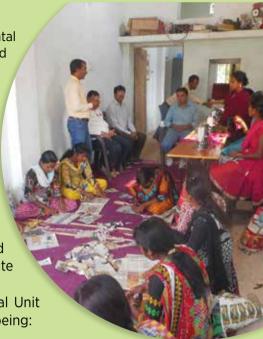

Some mobilization activities also being carried out in the project area as:

- International Women Day was celebrated in IWMP III/ Simdega/12 - 13/Batch - IV among the SHG members in Project Area in presence of WCDC - DTE, Simdega and WDT Members of SARDA Simdega.
- Active Participation of Farmers, Beneficiaries and WDT
   Members in Jal Shakti Abhiyaan in the District in order to create awareness and capacitate the mass.