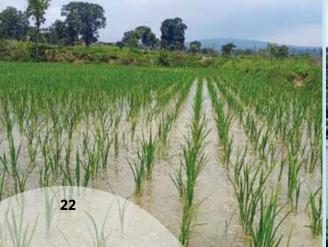

## WATERSHED DEVELOPMENT PROGRAM

ith an objective to restore the ecological balance by harnessing, conservation and development of degraded natural resources such as soil, vegetative cover and water through prevention of soil runoff, regeneration of natural vegetation, rain water harvesting and recharge of the ground water table, SARDA, with support of NABARD and State Government has been implementing six area-based watershed program for development of wastelands/degraded lands, namely Integrated Watershed Management Program (IWMP), RIDF & WDF program is being executed in States of Jharkhand, Bihar, Uttar Pradesh and Madhya Pradesh.

NABARD supported Watershed Development Program is being implemented by Social Action for Rural

Development (SARDA) at Khizarsarai block of Gaya district in Bihar (Hemara Watershed), Rajgarh block of Mirzapur district in Uttar Pradesh (Jogernala Watershed) and as well as in Baihar Block of Balaghat District in Madhya Pradesh. The project is expected to result in better informed farmers about watershed components and modern farming system and treatment of non-arable land and crop improvement program in arable land. This will boost food security and climate change mitigation measures in the state and in the long run will provide sustainable environment and lifestyle. In the ongoing Capacity Building Phase (CBP), various community mobilization activities like village watershed committee formation and four days "Shramdan" activity, watershed exposure visits etc are conducted in participatory mode in Hemara and Jogernala Watershed areas.

in order to check the soil erosion and unwanted flow of the rain water. Local community are getting the benefits. Water table is getting recharged and farmers/ beneficiaries are harvesting at least two crops which were earlier use to be waste land. Nalas and small water channels also got revived.

Various innovative and upgraded agriculture practices are being introduced in the intervention area. Multi-cropping and the introduction of diverse agro-based activities are also being supported to provide sustainable livelihoods to the people residing in the intervention area. Land use pattern has noticed a remarkable change and communities are now able to take two or more crops a year resulting in a minimum 50% increase in household income. Increase of ground water and supplement irrigation due to water harvesting structures have impacted in improvement of allied activities reducing the overall migration of the area.