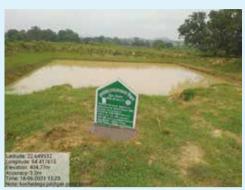

#### **Impact/ Outcome:**

Total direct land treatment area in the year 2020-21 covered 205 villages from 38 Panchayats in 9 blocks, benefitting more than 44342 families. Total area covered for treatment is 54614.64 Ha. WDF has enabled soil

## **Project Profile:**

|      | State         | District | Projects  | Support<br>Agency | Structures                    | Units     | Total No. of<br>Beneficiaries |
|------|---------------|----------|-----------|-------------------|-------------------------------|-----------|-------------------------------|
|      | Jharkhand     | Simdega  | NABARD-   | RDD, GoJ          | 100'x100'10' POND             | 45 No     | 450                           |
|      |               |          | RIDF      |                   | Trench cum Bund               | 422 Ha    | 1688                          |
|      |               |          |           |                   | Water Absorption Trench       | 105 Ha    | 420                           |
|      |               |          |           |                   | Earthen Check Dam             | 14 No     | 350                           |
|      |               |          |           |                   | Gully Plug                    | 31 No     | 310                           |
|      |               |          |           |                   | Loose Boulder Structure       | 20 No     | 200                           |
|      |               |          |           |                   | Farm Bunding                  | 08 Ha     | 032                           |
| À    |               |          |           |                   | KSS Formed                    | 09 No     | 450                           |
| T.   | Jharkhand     | Simdega  | IWMP      | RDD, GoJ          | DCT                           | 125.66 Ha |                               |
| 3    |               | and      |           |                   | Water Absorption Trench (WAT) | 17.00 Ha  | Community                     |
| ľ    |               | Gumla    |           |                   | Farm Bunding (FB)             | 103.55 Ha | Based Activity                |
| ı    |               |          |           |                   | Loose Bolder Structure (LBS)  | 378.78m3  |                               |
| B    |               |          |           |                   | POND (100x100x10 ft)          | 04        | 10 - 15/Pond                  |
| ı    |               |          |           |                   | DOVA (60x60x10 ft)            | 04        | 08 - 10/Dova                  |
|      | Total         |          |           |                   |                               |           | 5000                          |
| 8    | Madhya        | Balaghat | WDF       | NABARD            | Water Absorption Trench (WAT) | 4179m3    |                               |
| in a | Pradesh       |          |           |                   | Farm Bunding (FB)             | 205 Ha    |                               |
|      |               |          |           |                   | Pipe Outlet (PO)              | 1040m3    |                               |
| ***  |               |          |           |                   | Farm Pond (FP)                | 18090     | Community                     |
| 2    |               |          |           |                   | Earthen Nala Bund (ENB)       | 12 Ha     | Based Activity                |
|      |               |          |           |                   | Loose Bolder Structure (LBS)  | 211.64 Ha |                               |
|      |               |          |           |                   | Duckery & Fisheries           | 15 Ha     |                               |
| M    |               |          |           |                   | Vegetable Production          | 250 Ha    |                               |
|      | Total         |          |           |                   |                               |           | 3500                          |
| ě    | Bihar         | Gaya     | HEMARA    | NABARD            | Aahar Renovation              | 2         | 1444                          |
|      |               |          | WATERSHED |                   | Pyne Renovation               | 2         | 2000                          |
| į.   |               |          |           |                   | Farm Bunding                  | 3038m3    | 1000                          |
|      | Total         |          |           |                   |                               |           | 4444                          |
|      | Uttar Pradesh | Mirzapur | JOGARNALA | NABARD            | Pond Renovation               | 02        | 475                           |
| 1    |               |          | WATERSHED |                   | Farm Bunding                  | 3591m3    |                               |
|      | Total         |          |           |                   |                               |           | 475                           |