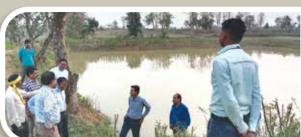

## WATERSHED DEVELOPMENT PROGRAM

ith an objective to restore the ecological balance by harnessing, conservation and development of degraded natural resources such as soil, vegetative cover and water through prevention of soil runoff, regeneration of natural vegetation, rain water harvesting and recharge of the ground water table, SARDA, with support of NABARD and State Government has been implementing six area-based watershed program for development of wastelands/degraded lands, namely Integrated Watershed Management Program (IWMP), RIDF & WDF program is being executed in States of Jharkhand, Bihar, Uttar Pradesh and Madhya Pradesh.

NABARD supported Watershed Development Program is being implemented by Social Action for Rural

Development (SARDA) at Khizarsarai block of Gaya district in Bihar (Hemara Watershed), Rajgarh block of Mirzapur district in Uttar Pradesh (Jogernala Watershed) and as well as in Baihar Block of Balaghat District in Madhya Pradesh. The project is expected to result in better informed farmers about watershed components and modern farming system and treatment of non-arable land and crop improvement program in arable land. This will boost food security and climate change mitigation measures in the state and in the long run will provide sustainable environment and lifestyle. In the ongoing Capacity Building Phase (CBP), various community mobilization activities like village watershed committee formation and four days "Shramdan" activity, watershed exposure visits etc are conducted in participatory mode in Hemara and Jogernala Watershed areas.

in order to check the soil erosion and unwanted flow of the rain water. Local community are getting the benefits. Water table is getting recharged and farmers/ beneficiaries are harvesting at least two crops which were earlier use to be waste land. Nalas and small water channels also got revived.