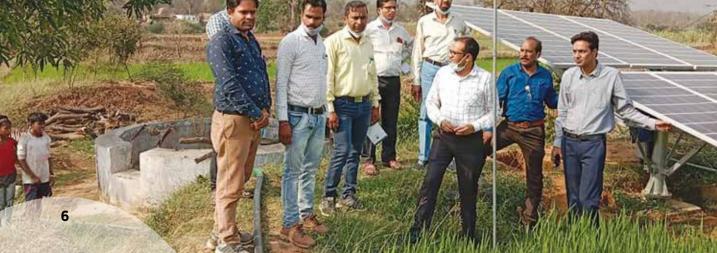

## WATERSHED DEVELOPMENT PROGRAM

ith an objective to restore the ecological balance by harnessing, conservation and development of degraded natural resources such as soil, vegetative cover and water through prevention of soil runoff, regeneration of natural vegetation, rain water harvesting and recharge of the ground water table, SARDA, with support of NABARD and State Government has been implementing six area-based watershed program for development of wastelands/degraded lands, namely Integrated Watershed Management Program (IWMP), RIDF & WDF program is being executed in States of Jharkhand, Bihar, Uttar Pradesh and Madhya Pradesh.

NABARD supported Watershed Development Program is being implemented by Social Action for Rural

Development (SARDA) at Khizarsarai block of Gaya district in Bihar (Hemara Watershed), Rajgarh block of Mirzapur district in Uttar Pradesh (Jogernala Watershed) and as well as in Baihar Block of Balaghat District in Madhya Pradesh. The project is expected to result in better informed farmers about watershed components and modern farming system and treatment of non-arable land and crop improvement program in arable land. This will boost food security and climate change mitigation measures in the state and in the long run will provide sustainable environment and lifestyle. In the ongoing Capacity Building Phase (CBP), various community mobilization activities like village watershed committee formation and four days "Shramdan" activity, watershed exposure visits etc are conducted in participatory mode in Hemara and Jogernala Watershed areas.