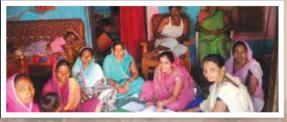

Some mobilization activities also being carried out in the project area as:

- International Women Day was celebrated in IWMP III/ Simdega/12 - 13/Batch - IV among the SHG members in Project Area in presence of WCDC - DTE, Simdega and WDT Members of SARDA Simdega.
- Active Participation of Farmers, Beneficiaries and WDT
   Members in Jal Shakti Abhiyaan in the District in order to create awareness and capacitate the mass.